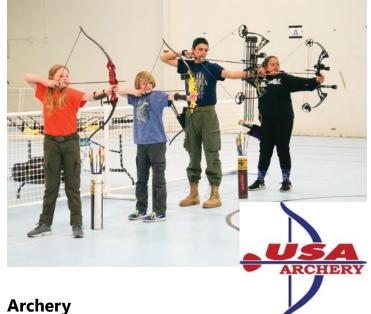

Age 8+

Junior Olympic Archery Development (JOAD) is a program of USA Archery that teaches archery to young people and beginners. JOAD provides great opportunities for award achievement, and helps archers enjoy the sport recreationally or progress to the excitement of competition.

#### **Beginner Ages 8-13**

Beginning archery focuses on safety, equipment, and proper form for shooting. Participants will receive merit tags as they complete each achievement.

| 123859 | М | 6/4-6/25 | 3:45-4:45pm | \$49 |
|--------|---|----------|-------------|------|
| 123863 | М | 7/9-7/30 | 3:45-4:45pm | \$49 |
| 123867 | М | 8/6-8/27 | 3:45-4:45pm | \$49 |
| 123860 | W | 6/6-6/27 | 3:45-4:45pm | \$49 |
| 123864 | W | 7/11-8/1 | 3:45-4:45pm | \$49 |
| 123868 | W | 8/8-8/29 | 3:45-4:45pm | \$49 |

#### Intermediate Archery 14+

In order to qualify for Intermediate archery, participants under the age of 14 must have completed beginner archery and received Safety, Equipment, and Form merit tags. Intermediate archery will focus on shot execution at multiple distances

| 123861 | М | 6/4-6/25 | 5:00-6:00pm | \$59 |
|--------|---|----------|-------------|------|
| 123865 | М | 7/9-7/30 | 5:00-6:00pm | \$59 |
| 123869 | М | 8/6-8/27 | 5:00-6:00pm | \$59 |

#### Advanced Archery 14+

Advanced archers must have completed Intermediate archery and received the Shot Execution merit tag. Advanced archery will focus on scoring and competition style shooting.

| 123862    | М  | 6/4-6/25    | 6:30-7:30pm         | \$59         |
|-----------|----|-------------|---------------------|--------------|
| 123866    | М  | 7/9-7/30    | 6:30-7:30pm         | \$59         |
| 123870    | М  | 8/6-8/27    | 6:30-7:30pm         | \$59         |
| Instructo | r: | Kevin Yost, | USA Archery Level 2 | 2 Instructor |
| Location  |    | Lagoon Vall | ey Park             |              |
|           |    |             |                     |              |