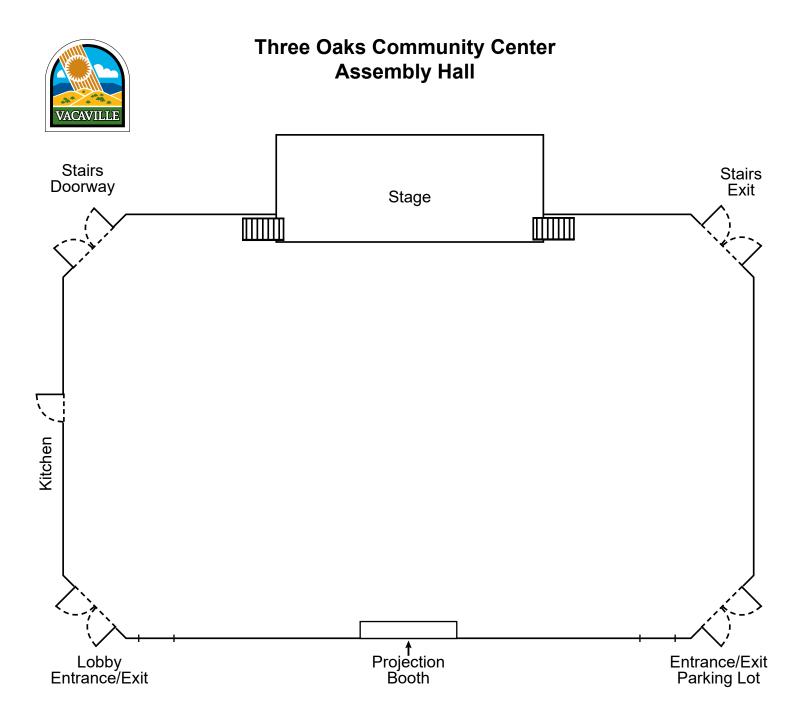

## Three Oaks Community Center Assembly Hall

| Room = 64'x58'          | Banquet = 348           | Theater = 400                   |
|-------------------------|-------------------------|---------------------------------|
| 1 Table = 1 sq. x 6 sq. | 1 Chair = 1 sq. x 1 sq. | 12 Seats Per Table (6 per side) |
| Comments                |                         |                                 |
|                         |                         |                                 |
|                         |                         |                                 |
|                         |                         |                                 |

## Three Oaks Community Center Assembly Hall

| Room = 64'x58'          | Banquet = 348           | Theater = 400                   |
|-------------------------|-------------------------|---------------------------------|
| 1 Table = 1 sq. x 6 sq. | 1 Chair = 1 sq. x 1 sq. | 12 Seats Per Table (6 per side) |
| Comments                |                         |                                 |
|                         |                         |                                 |
|                         |                         |                                 |
|                         |                         |                                 |
|                         |                         |                                 |

| Room = 64'x58'          | Banquet = 348           | Theater = 400                   |
|-------------------------|-------------------------|---------------------------------|
| 1 Table = 1 sq. x 6 sq. | 1 Chair = 1 sq. x 1 sq. | 12 Seats Per Table (6 per side) |
| Comments                |                         |                                 |
|                         |                         |                                 |
|                         |                         |                                 |
|                         |                         |                                 |

# VACAVILLE