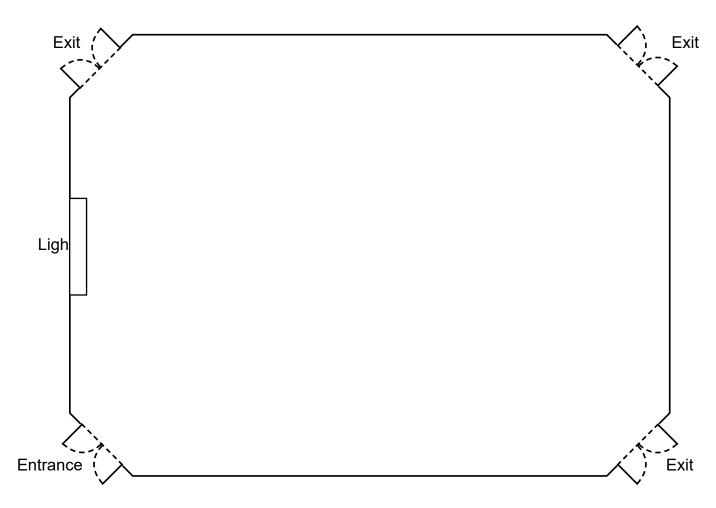

## Three Oaks Community Center Multi-Purpose Room

#### Keep Perimeter of Room Free of Tables and Chairs

| Room = 52'x52'        | Banquet = 150           | Theater = 200                   |
|-----------------------|-------------------------|---------------------------------|
| 1 Table = 1 sq. x sq. | 1 Chair = 1 sq. x 1 sq. | 12 Seats Per Table (6 per side) |
| Comments              |                         |                                 |
|                       |                         |                                 |
|                       |                         |                                 |
|                       |                         |                                 |