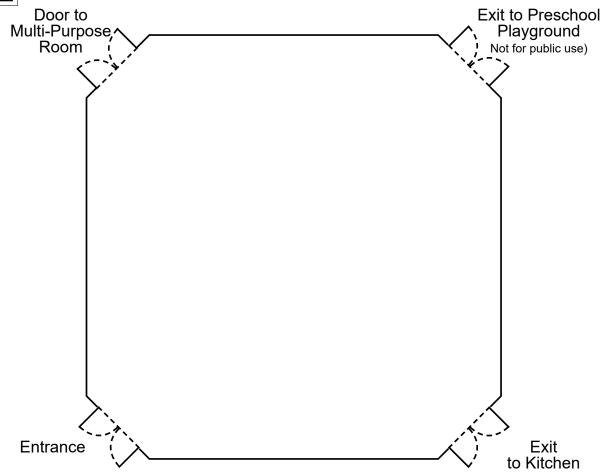

|
|                         |                         |                                 |



| Room = 64'x58'          | Banquet = 348           | Theater = 400                   |
|-------------------------|-------------------------|---------------------------------|
| 1 Table = 1 sq. x 6 sq. | 1 Chair = 1 sq. x 1 sq. | 12 Seats Per Table (6 per side) |
| Comments                |                         |                                 |
|                         |                         |                                 |
|                         |                         |                                 |
|                         |                         |                                 |

# VACAVILLE

## Three Oaks Community Center Activity Room



| Room =36'x36'           | Banquet = 80            | Theater = 100                   |
|-------------------------|-------------------------|---------------------------------|
| 1 Table = 1 sq. x 5 sq. | 1 Chair = 1 sq. x 1 sq. | 10 Seats Per Table (5 per side) |
| Comments                |                         |                                 |
|                         |                         |                                 |
|                         |                         |                                 |
|                         |                         |                                 |
|                         |                         |                                 |



#### Three Oaks Community Center Arts & Crafts Room



Room =18'x36'

1 Table = 1 sq. x 5 s