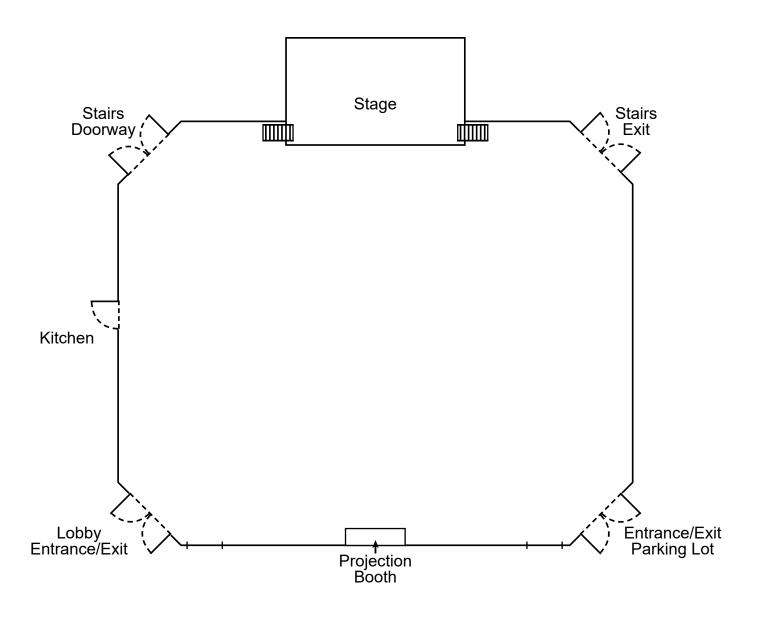

## Three Oaks Community Center Assembly Hall

| Room = 64'x58'          | Banquet = 348           | Theater = 400                   |
|-------------------------|-------------------------|---------------------------------|
| 1 Table = 1 sq. x 6 sq. | 1 Chair = 1 sq. x 1 sq. | 12 Seats Per Table (6 per side) |
| Comments                |                         |                                 |
|                         |                         |                                 |
|                         |                         |                                 |
|                         |                         |                                 |

## Three Oaks Community Center Assembly Hall

| Room = 64'x58'          | Banquet = 348           | Theater = 400                   |
|-------------------------|-------------------------|---------------------------------|
| 1 Table = 1 sq. x 6 sq. | 1 Chair = 1 sq. x 1 sq. | 12 Seats Per Table (6 per side) |
| Comments                |                         |                                 |
|                         |                         |                                 |
|                         |                         |                                 |
|                         |                         |                                 |
|                         |                         |                                 |

| Room = 64'x58'          | Banquet = 348           | Theater = 400                   |
|-------------------------|-------------------------|---------------------------------|
| 1 Table = 1 sq. x 6 sq. | 1 Chair = 1 sq. x 1 sq. | 12 Seats Per Table (6 per side) |
| Comments                |                         |                                 |
|                         |                         |                                 |
|                         |                         |                                 |
|                         |                         |                                 |