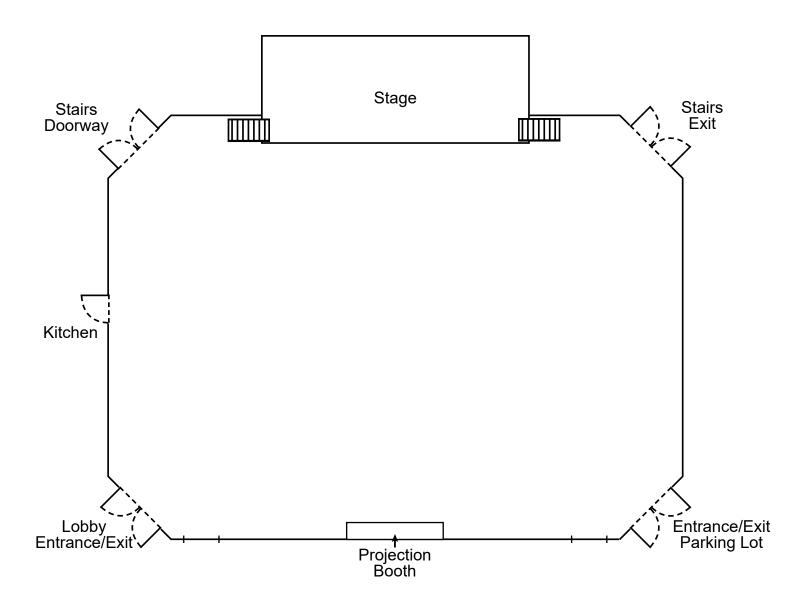

## Three Oaks Community Center Assembly Hall

| Room = 64'x58'          | Banquet = 348           | Theater = 400                   |
|-------------------------|-------------------------|---------------------------------|
| 1 Table = 1 sq. x 6 sq. | 1 Chair = 1 sq. x 1 sq. | 12 Seats Per Table (6 per side) |
| Comments                |                         |                                 |
|                         |                         |                                 |
|                         |                         |                                 |
|                         |                         |                                 |

## Three Oaks Community Center Assembly Hall

| Room = 64'x58'          | Banquet = 348           | Theater = 400                   |
|-------------------------|-------------------------|---------------------------------|
| 1 Table = 1 sq. x 6 sq. | 1 Chair = 1 sq. x 1 sq. | 12 Seats Per Table (6 per side) |
| Comments                |                         |                                 |
|                         |                         |                                 |
|                         |                         |                                 |
|                         |                         |                                 |
|                         |                         |                                 |

| Room = 64'x58'          | Banquet = 348           | Theater = 400                   |
|-------------------------|-------------------------|---------------------------------|
| 1 Table = 1 sq. x 6 sq. | 1 Chair = 1 sq. x 1 sq. | 12 Seats Per Table (6 per side) |
| Comments                |                         |                                 |
|                         |                         |                                 |
|                         |                         |                                 |
|                         |                         |                                 |