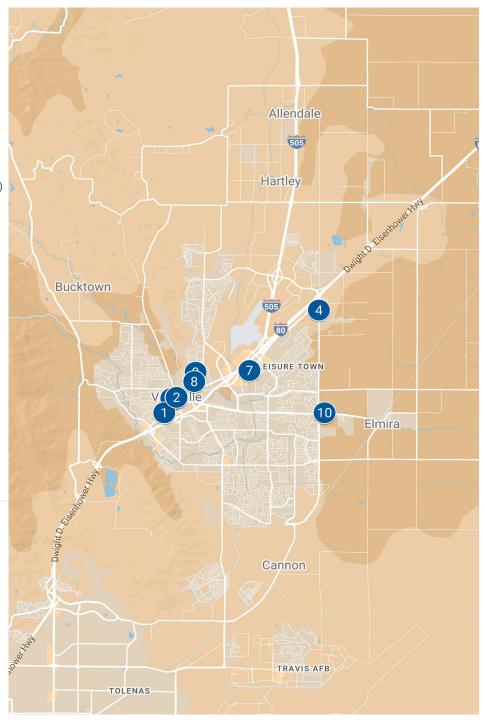

| No. | Name             | Address         |
|-----|------------------|-----------------|
| 6   | Famous Creations | 330 Merchant St |

| No. | Name         | Address         |
|-----|--------------|-----------------|
| 8   | Marham Mural | 772 Markham Ave |