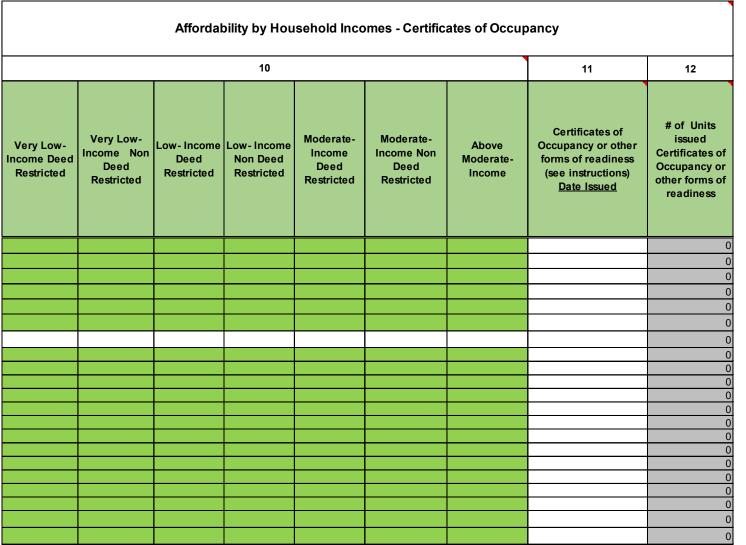

Table A2
Annual Building Activity Report Summary - New Construction, Entitled, Permits and Completed Units

|                                       |                                               |                                   |                                       |                                           | mes - Certific                                | ates of occup                | ancy                                                                                             |                                                                         |
|---------------------------------------|-----------------------------------------------|-----------------------------------|---------------------------------------|-------------------------------------------|-----------------------------------------------|------------------------------|--------------------------------------------------------------------------------------------------|-------------------------------------------------------------------------|
|                                       |                                               |                                   | 10                                    |                                           |                                               |                              | 11                                                                                               | 12                                                                      |
| Very Low-<br>ncome Deed<br>Restricted | Very Low-<br>Income Non<br>Deed<br>Restricted | Low- Income<br>Deed<br>Restricted | Low- Income<br>Non Deed<br>Restricted | Moderate-<br>Income<br>Deed<br>Restricted | Moderate-<br>Income Non<br>Deed<br>Restricted | Above<br>Moderate-<br>Income | Certificates of<br>Occupancy or other<br>forms of readiness<br>(see instructions)<br>Date Issued | # of Units issued Certificates of Occupancy or other forms of readiness |
| 0                                     | 0                                             | 0                                 | 0                                     | 0                                         | 0                                             | 107                          |                                                                                                  | 10                                                                      |
|                                       |                                               |                                   |                                       |                                           |                                               |                              |                                                                                                  |                                                                         |
|                                       |                                               |                                   |                                       |                                           |                                               |                              |                                                                                                  |                                                                         |
|                                       |                                               |                                   |                                       |                                           |                                               |                              |                                                                                                  |                                                                         |
|                                       |                                               |                                   |                                       |                                           |                                               |                              |                                                                                                  |                                                                         |
|                                       |                                               |                                   |                                       |                                           |                                               |                              |                                                                                                  |                                                                         |
|                                       |                                               |                                   |                                       |                                           |                                               |                              |                                                                                                  |                                                                         |
|                                       |                                               |                                   |                                       |                                           |                                               |                              |                                                                                                  |                                                                         |
|                                       |                                               |                                   |                                       |                                           |                                               | 1                            | 9/25/2023                                                                                        |                                                                         |
|                                       |                                               |                                   |                                       |                                           |                                               |                              |                                                                                                  |                                                                         |
|                                       |                                               |                                   |                                       |                                           |                                               |                              |                                                                                                  |                                                                         |
|                                       |                                               |                                   |                                       |                                           |                                               |                              |                                                                                                  |                                                                         |
|                                       |                                               |                                   |                                       |                                           |                                               |                              |                                                                                                  |                                                                         |
|                                       |                                               |                                   |                                       |                                           |                                               |                              |                                                                                                  |                                                                         |