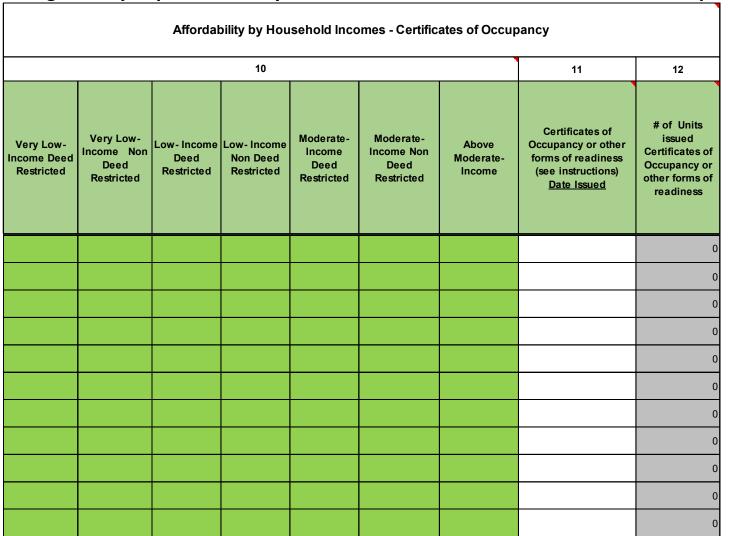

Table A2
Annual Building Activity Report Summary - New Construction, Entitled, Permits and Completed Units

|                                       |                                               |                                   |                                       |                                           | mes - Certific                                | ates of occup                | ancy                                                                                             |                                                                         |
|---------------------------------------|-----------------------------------------------|-----------------------------------|---------------------------------------|-------------------------------------------|-----------------------------------------------|------------------------------|--------------------------------------------------------------------------------------------------|-------------------------------------------------------------------------|
|                                       |                                               |                                   | 10                                    |                                           |                                               |                              | 11                                                                                               | 12                                                                      |
| Very Low-<br>ncome Deed<br>Restricted | Very Low-<br>Income Non<br>Deed<br>Restricted | Low- Income<br>Deed<br>Restricted | Low- Income<br>Non Deed<br>Restricted | Moderate-<br>Income<br>Deed<br>Restricted | Moderate-<br>Income Non<br>Deed<br>Restricted | Above<br>Moderate-<br>Income | Certificates of<br>Occupancy or other<br>forms of readiness<br>(see instructions)<br>Date Issued | # of Units issued Certificates of Occupancy or other forms of readiness |
| 0                                     | 0                                             | 0                                 | 0                                     | 0                                         | 0                                             | 107                          |                                                                                                  | 10                                                                      |
|                                       |                                               |                                   |                                       |                                           |                                               |                              |                                                                                                  |                                                                         |
|                                       |                                               |                                   |                                       |                                           |                                               |                              |                                                                                                  |                                                                         |
|                                       |                                               |                                   |                                       |                                           |                                               |                              |                                                                                                  |                                                                         |
|                                       |                                               |                                   |                                       |                                           |                                               |                              |                                                                                                  |                                                                         |
|                                       |                                               |                                   |                                       |                                           |                                               |                              |                                                                                                  |                                                                         |
|                                       |                                               |                                   |                                       |                                           |                                               |                              |                                                                                                  |                                                                         |
|                                       |                                               |                                   |                                       |                                           |                                               |                              |                                                                                                  |                                                                         |
|                                       |                                               |                                   |                                       |                                           |                                               | 1                            | 9/25/2023                                                                                        |                                                                         |
|                                       |                                               |                                   |                                       |                                           |                                               |                              |                                                                                                  |                                                                         |
|                                       |                                               |                                   |                                       |                                           |                                               |                              |                                                                                                  |                                                                         |
|                                       |                                               |                                   |                                       |                                           |                                               |                              |                                                                                                  |                                                                         |
|                                       |                                               |                                   |                                       |                                           |                                               |                              |                                                                                                  |                                                                         |
|                                       |                                               |                                   |                                       |                                           |                                               |                              |                                                                                                  |                                                                         |