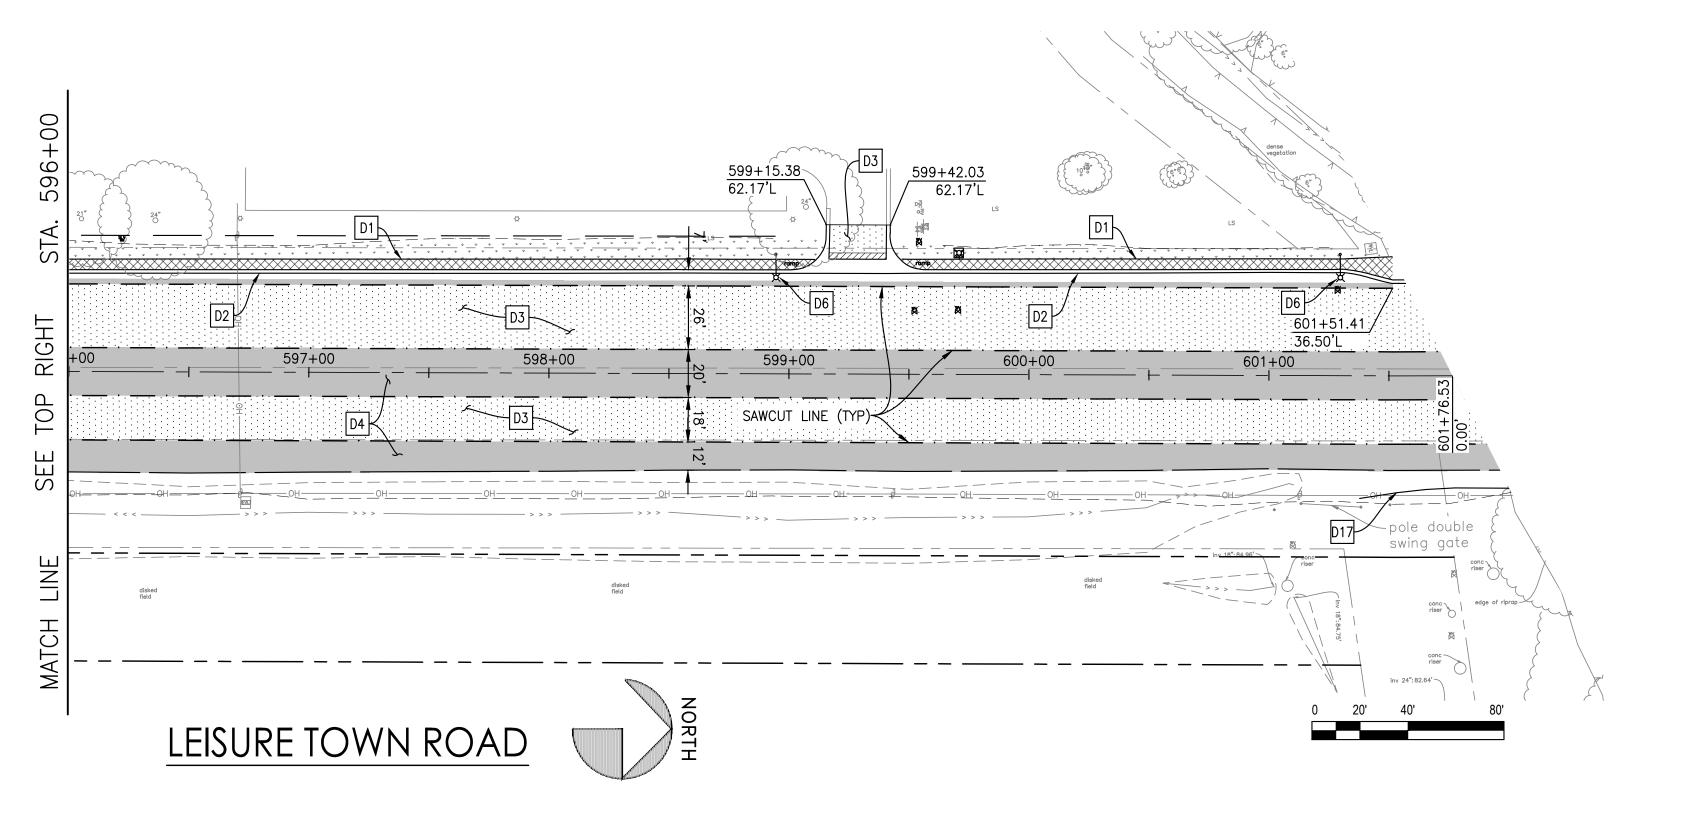

**DEMOLITION KEYNOTES** 

D1 REMOVE EXISTING PCC SIDEWALK TO THE NEAREST DEEP JOINT

D2 REMOVE CONCRETE CURB AND GUTTER

D3 COLD PLANE EXISTING ASPHALT (0.2' DEEP)

D4 REMOVE EXISTING ASPHALT AND BASE MATERIAL (FULL DEPTH)

D5 RELOCATE EXISTING IRRIGATION VALVE

D6 REMOVE AND SALVAGE EXISTING STREET LIGHT AND DELIVER TO CITY'S CORPORATION YARD

D7 REMOVE EXISTING TREE/STUMP (SIZE PER PLAN)

D8 REMOVE AND SALVAGE EXISTING ROADSIDE SIGN

D9 RELOCATE TRAFFIC SIGNAL BOX PER SIGNAL PLANS

D10 EXISTING TELEPHONE PEDESTAL TO BE RELOCATED BY OTHERS

D11 SID CANAL RELOCATION BY OTHERS

D12 REMOVE CONCRETE MOW STRIP

D13 DEMOLISH EXISTING LANDSCAPING AND IRRIGATION. CONTRACTOR SHALL CONFIRM SHUT OFF LOCATION FOR EXISTING IRRIGATION PRIOR TO DEMOLITION.

D14 EXISTING OVERHEAD UTILITIES AND POLES TO BE RELOCATED BY OTHERS

D15 REMOVE EXISTING SIDEWALK UNDERDRAIN

D16 REMOVE EXISTING CONCRETE APPROACH SLAB

D17 REMOVE EXISTING GUARD RAIL

D18 REMOVE EXISTING RIP RAP

- 1. SAWCUT LINES AND LIMITS OF DEMOLITION SHOWN ARE APPROXIMATE. CONTRACTOR MAY ADJUST SAWCUT LINES AND LIMITS OF DEMOLITION AS NECESSARY TO INSTALL PROPOSED IMPROVEMENTS AND CONFORM TO EXISTING MATCH POINTS.
- 2. SEE SIGNAL PLANS FOR REMOVAL AND/OR RELOCATION OF EXISTING TRAFFIC SIGNAL FACILITIES UNLESS OTHERWISE NOTED.
- 3. SEE UTILITY PLANS FOR EXISTING UNDERGROUND UTILITY INFORMATION AS WELL AS WATER, SEWER, AND STORM DRAIN DEMOLITION LIMITS.
- 4. SEE UTILITY PLANS FOR EXISTING MANHOLES, VALVES, AND BOXES THAT NEED TO BE ADJUSTED TO FINISHED GRADE.
- 5. SEE STREET LIGHT PLANS FOR DETAILS REGARDING MODIFICATIONS TO THE EXISTING STREET LIGHT SYSTEM. STREET LIGHTS TO BE REMOVED SHALL BE SALVAGED AND DELIVERED TO THE CITY'S CORP. YARD, REFER TO PROJECT SPECIFICATIONS FOR ADDITIONAL DETAILS.
- 6. MONUMENT BOXES TO BE ADJUSTED TO FINISH GRADE PER ROADWAY PLANS AND PER CITY STANDARDS (TYP).

## <u>LEGEND</u>

COLD PLANE EXISTING AC PAVEMENT

REMOVE EXISTING ROADWAY STRUCTURAL SECTION

REMOVE EXISTING PCC SIDEWALK TO NEAREST DEEP JOINT

REMOVE EXISTING LANDSCAPING

REMOVE EXISTING CONCRETE APPROACH SLAB

REMOVE EXISTING SECTION TO SUBGRADE

09/30/23

REVISIONS

DESCRIPTION

943 Reserve Drive Roseville California 95678 USA **T** 1 916 782 8688 **W** www.ghd.com APPROVED BY: TIMOTHY F. BURKE R.C.E. 52989

INTERIM DIRECTOR OF PUBLIC WORKS

LEISURE TOWN ROAD (ELMIRA RD TO 556+00) DEMOLITION PLAN

DISREGARD PRINTS BEARING DATE PLOTTED SHEET OF EARLIER PLOT DATES — 03/14/24 2 12

REVISIONS

REVISIONS

No. 87192

O9/30/23

CIVIL

NO. DATE