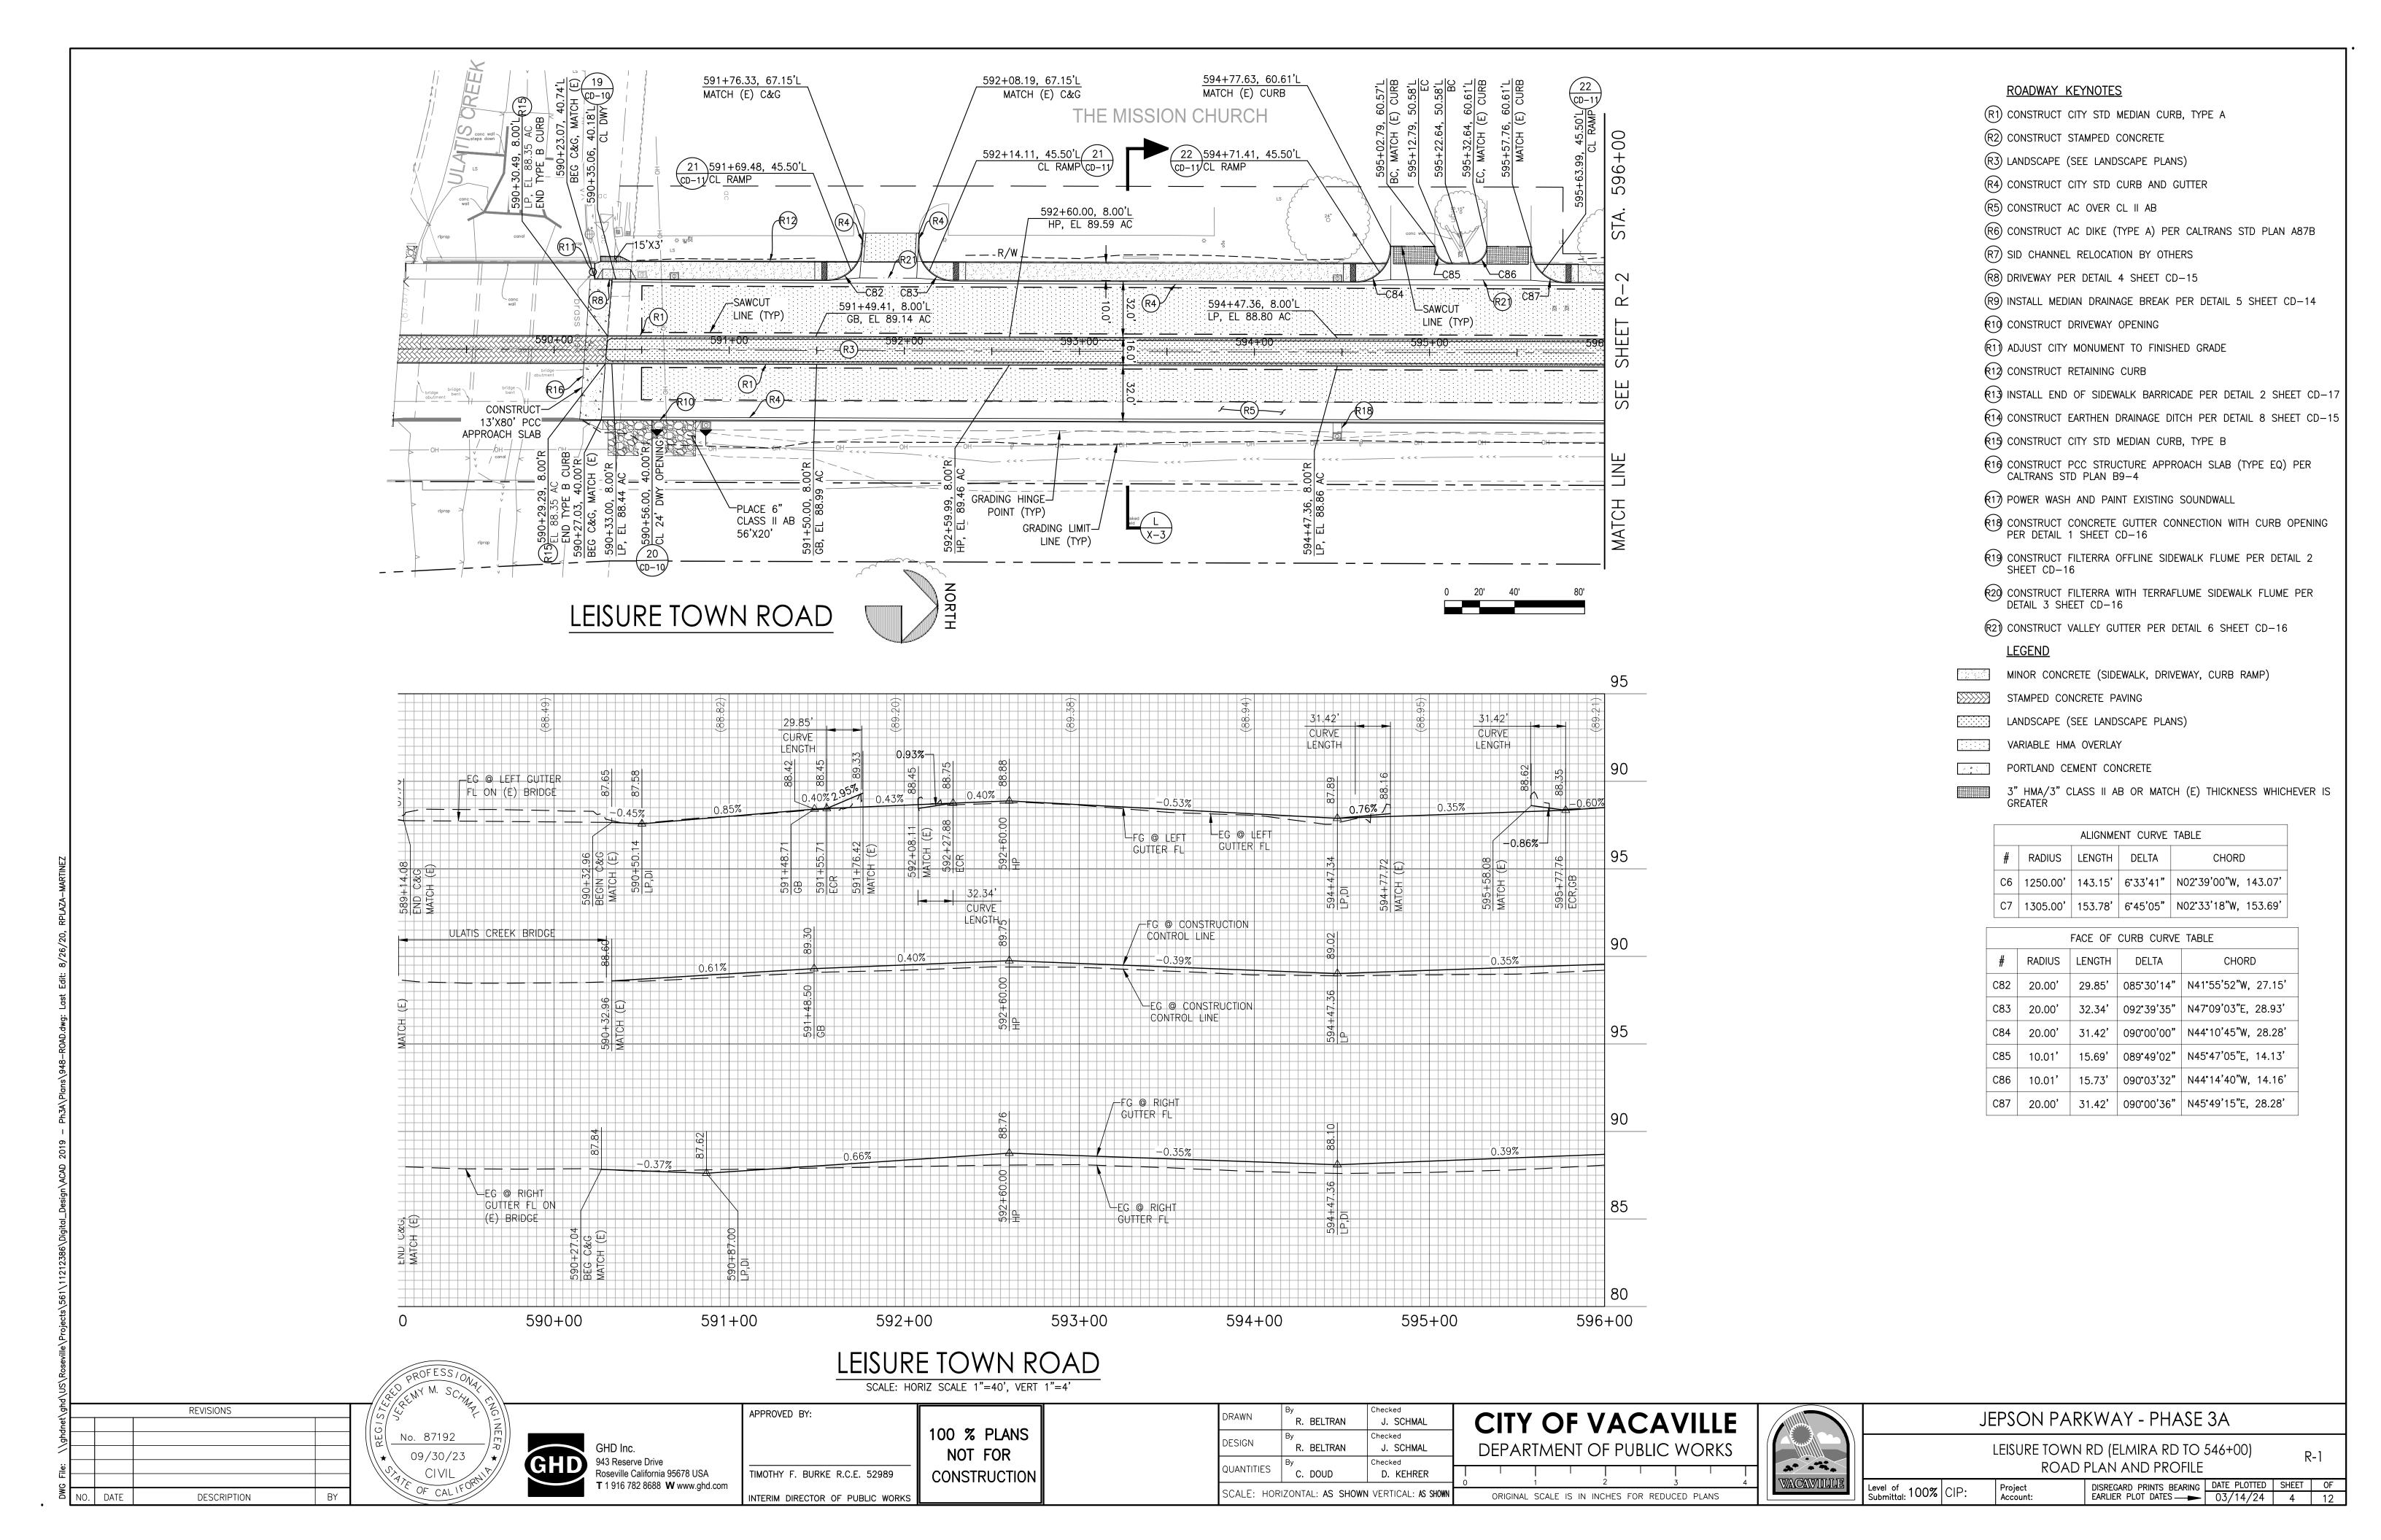

ORIGINAL SCALE IS IN INCHES FOR REDUCED PLANS

VACAVIILLE

LEISURE TOWN ROAD (546+00 TO 556+00)

ROAD PLAN AND PROFILE

CHORD

DISREGARD PRINTS BEARING DATE PLOTTED SHEET OF EARLIER PLOT DATES — 03/14/24 5 12