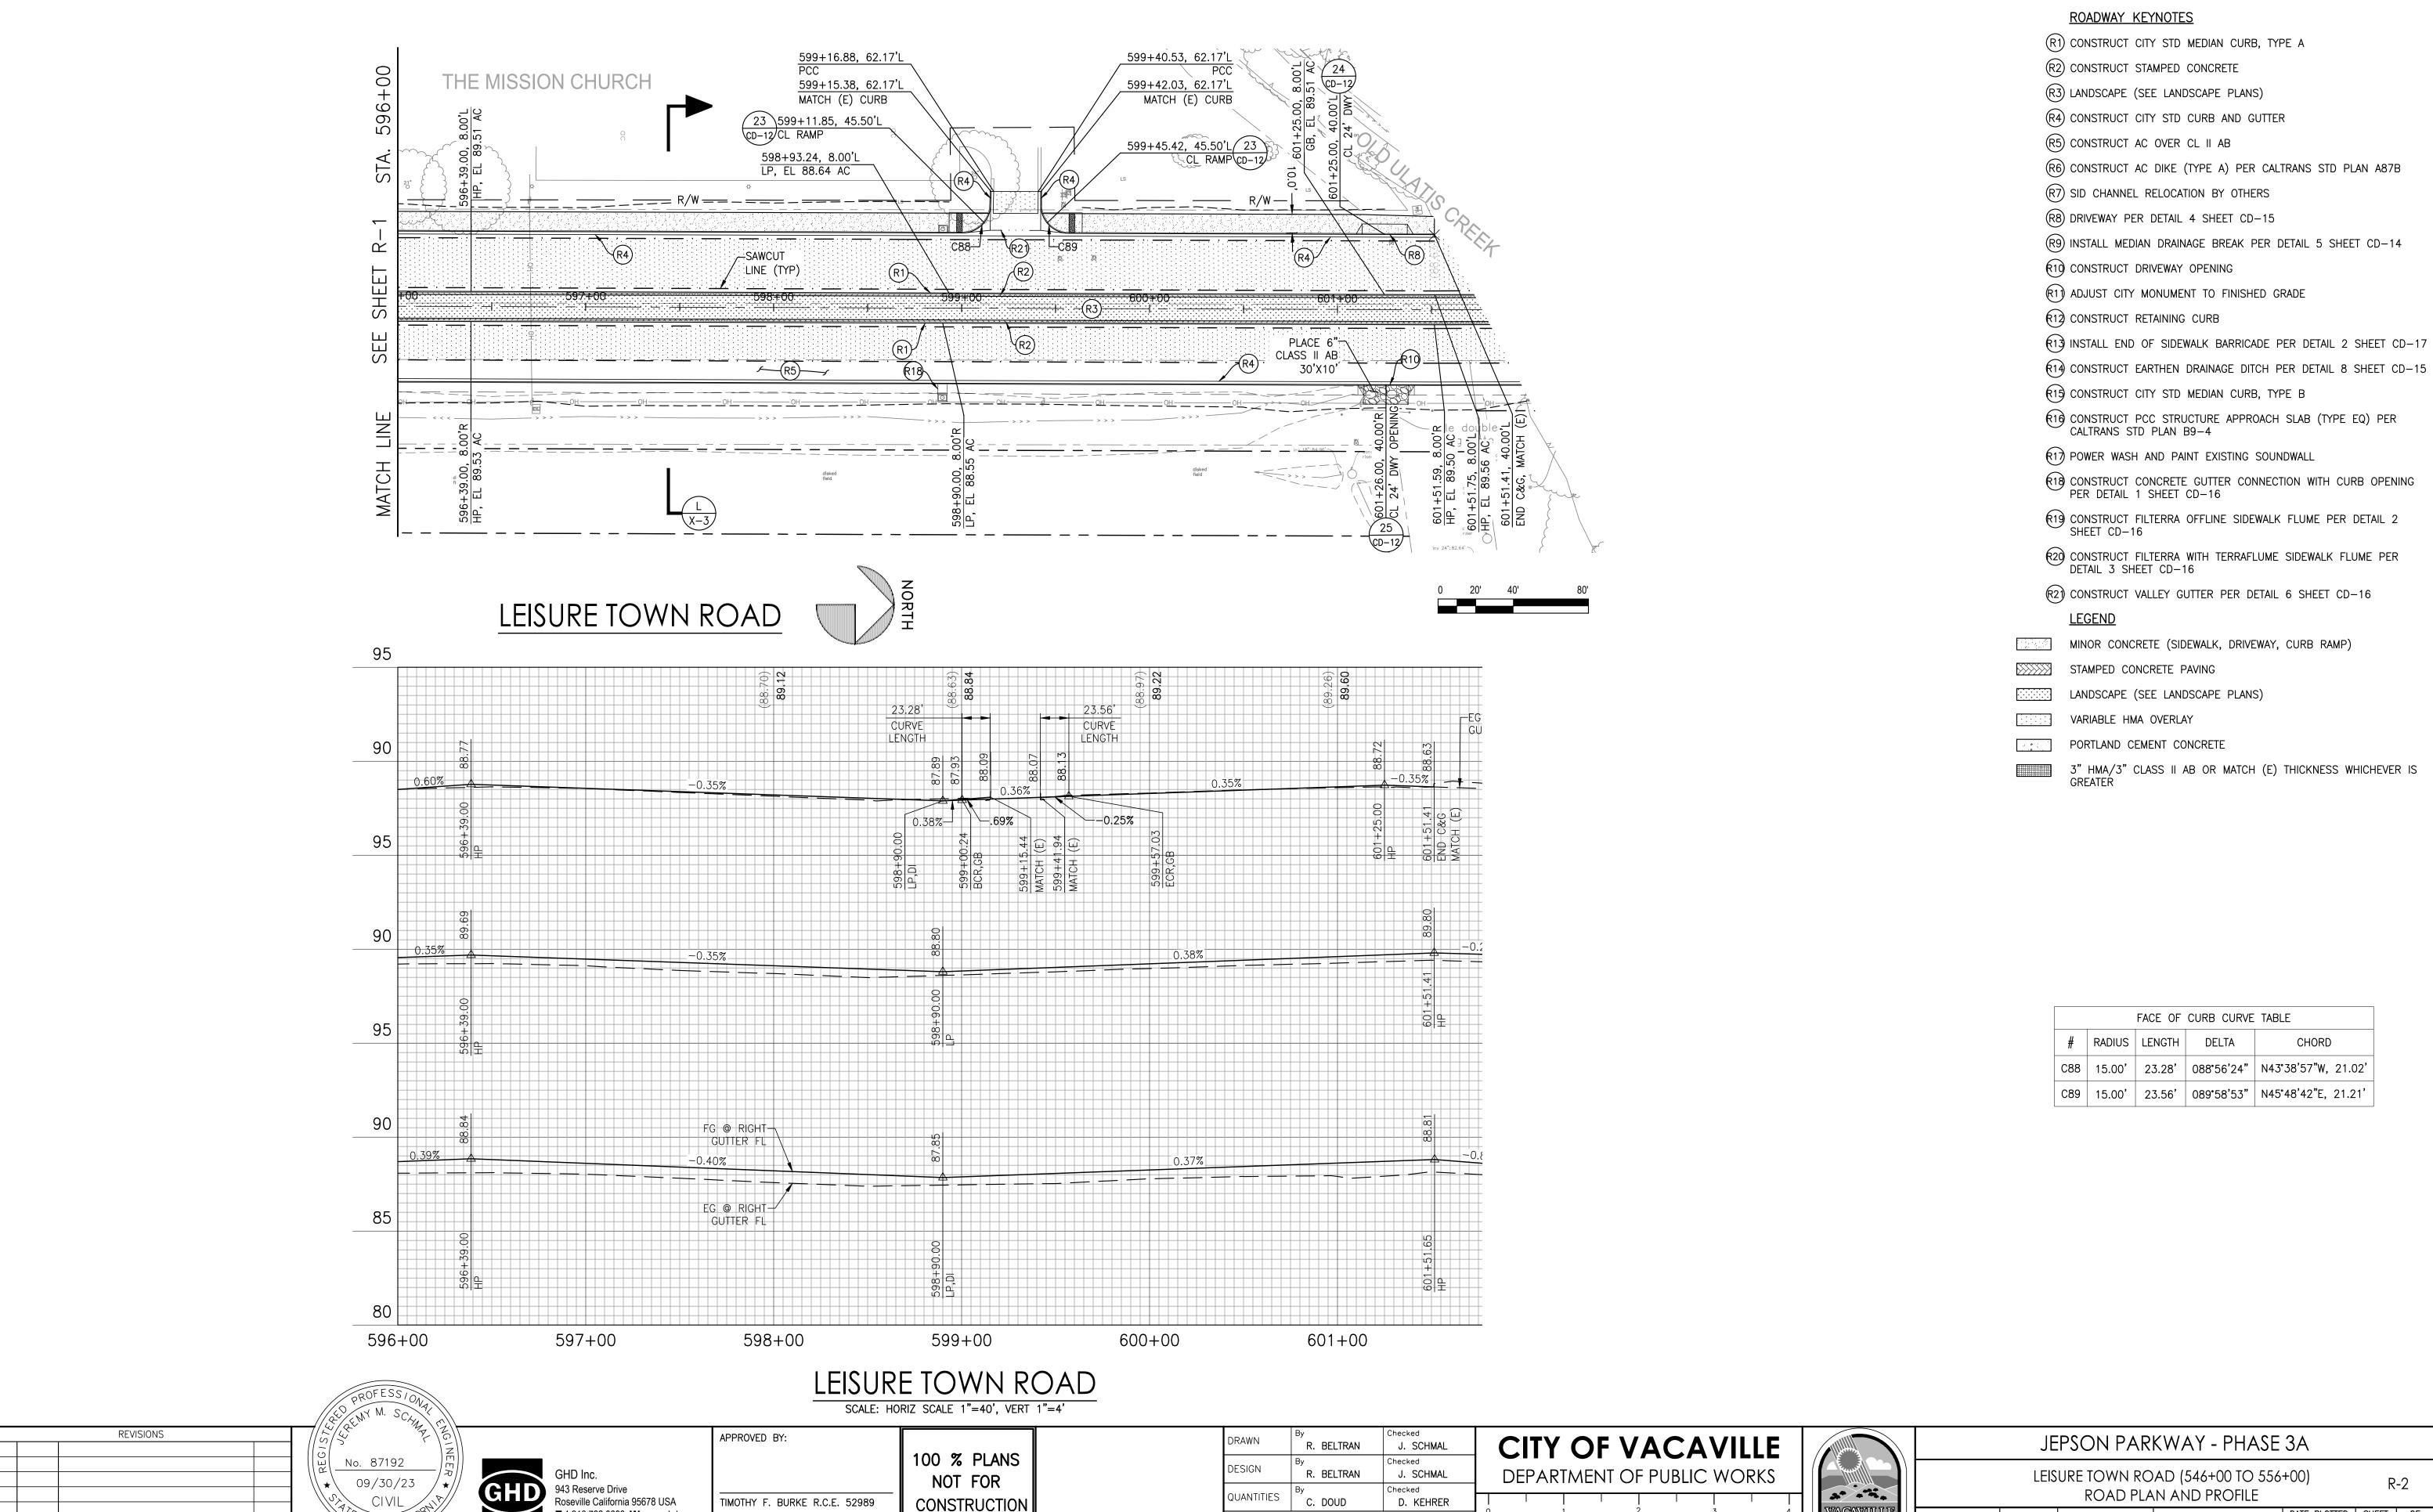

ORIGINAL SCALE IS IN INCHES FOR REDUCED PLANS

VACAVIILLE

LEISURE TOWN ROAD (546+00 TO 556+00)

ROAD PLAN AND PROFILE

CHORD

DISREGARD PRINTS BEARING DATE PLOTTED SHEET OF EARLIER PLOT DATES — 03/14/24 5 12