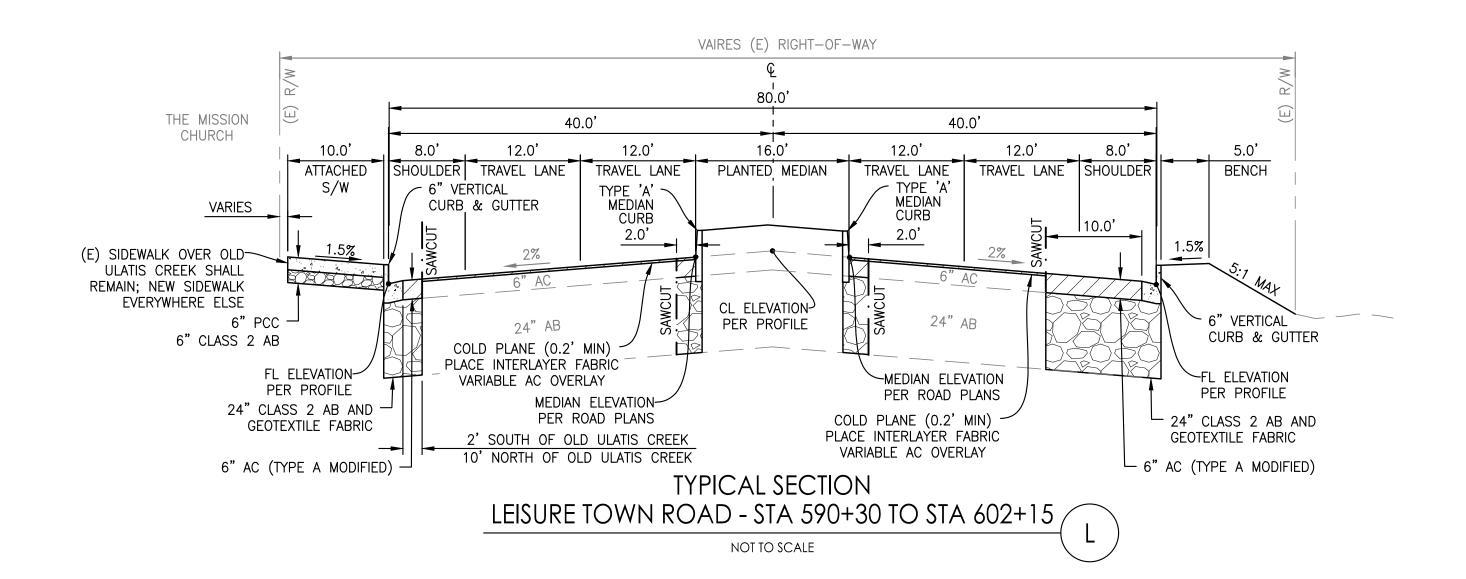

JEPSON PARKWAY - PHASE 3A

TYPICAL SECTIONS 1

Level of Submittal: 100% CIP: Project Account: DISREGARD PRINTS BEARING EARLIER PLOT DATES — 03/14/24 3 12

NOT FOR

CONSTRUCTION

TIMOTHY F. BURKE R.C.E. 52989

INTERIM DIRECTOR OF PUBLIC WORKS