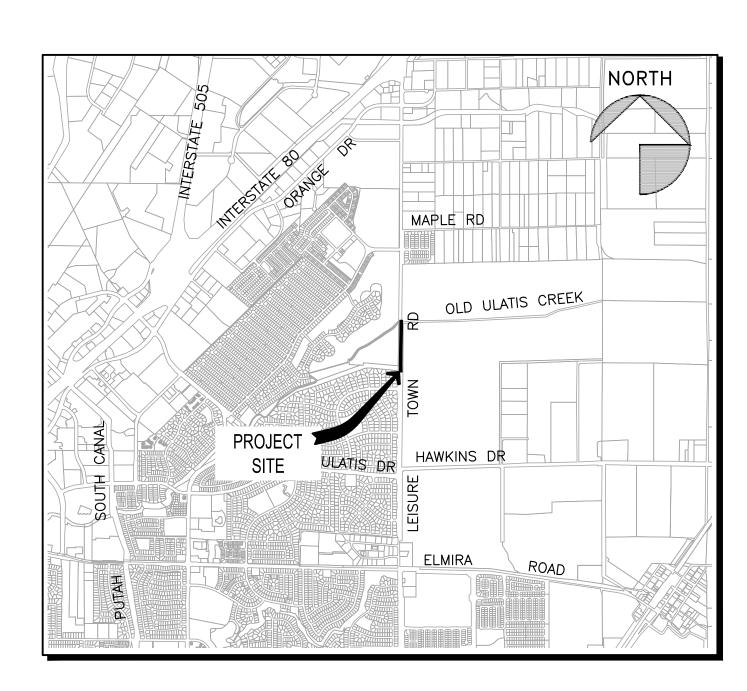

# JEPSON PARKWAY - PHASE 3A **MARCH 2024**

VICINITY MAP

LOCATION MAP

|                                                                         | APPROVED BI:                  |
|-------------------------------------------------------------------------|-------------------------------|
| GHD Inc.<br>943 Reserve Drive                                           |                               |
| Roseville California 95678 USA<br>T 1 916 782 8688 <b>W</b> www.ghd.com | TIMOTHY F. BURKE R.C.E. 52989 |
|                                                                         | INTERIM DIRECTOR OF BURLIC WO |

LEISURE TOWN ROAD (ELMIRA RD TO 556+00) DEMOLITION PLAN

DISREGARD PRINTS BEARING DATE PLOTTED SHEET OF EARLIER PLOT DATES — 03/14/24 2 12

REVISIONS

REVISIONS

No. 87192

O9/30/23

CIVIL

NO. DATE