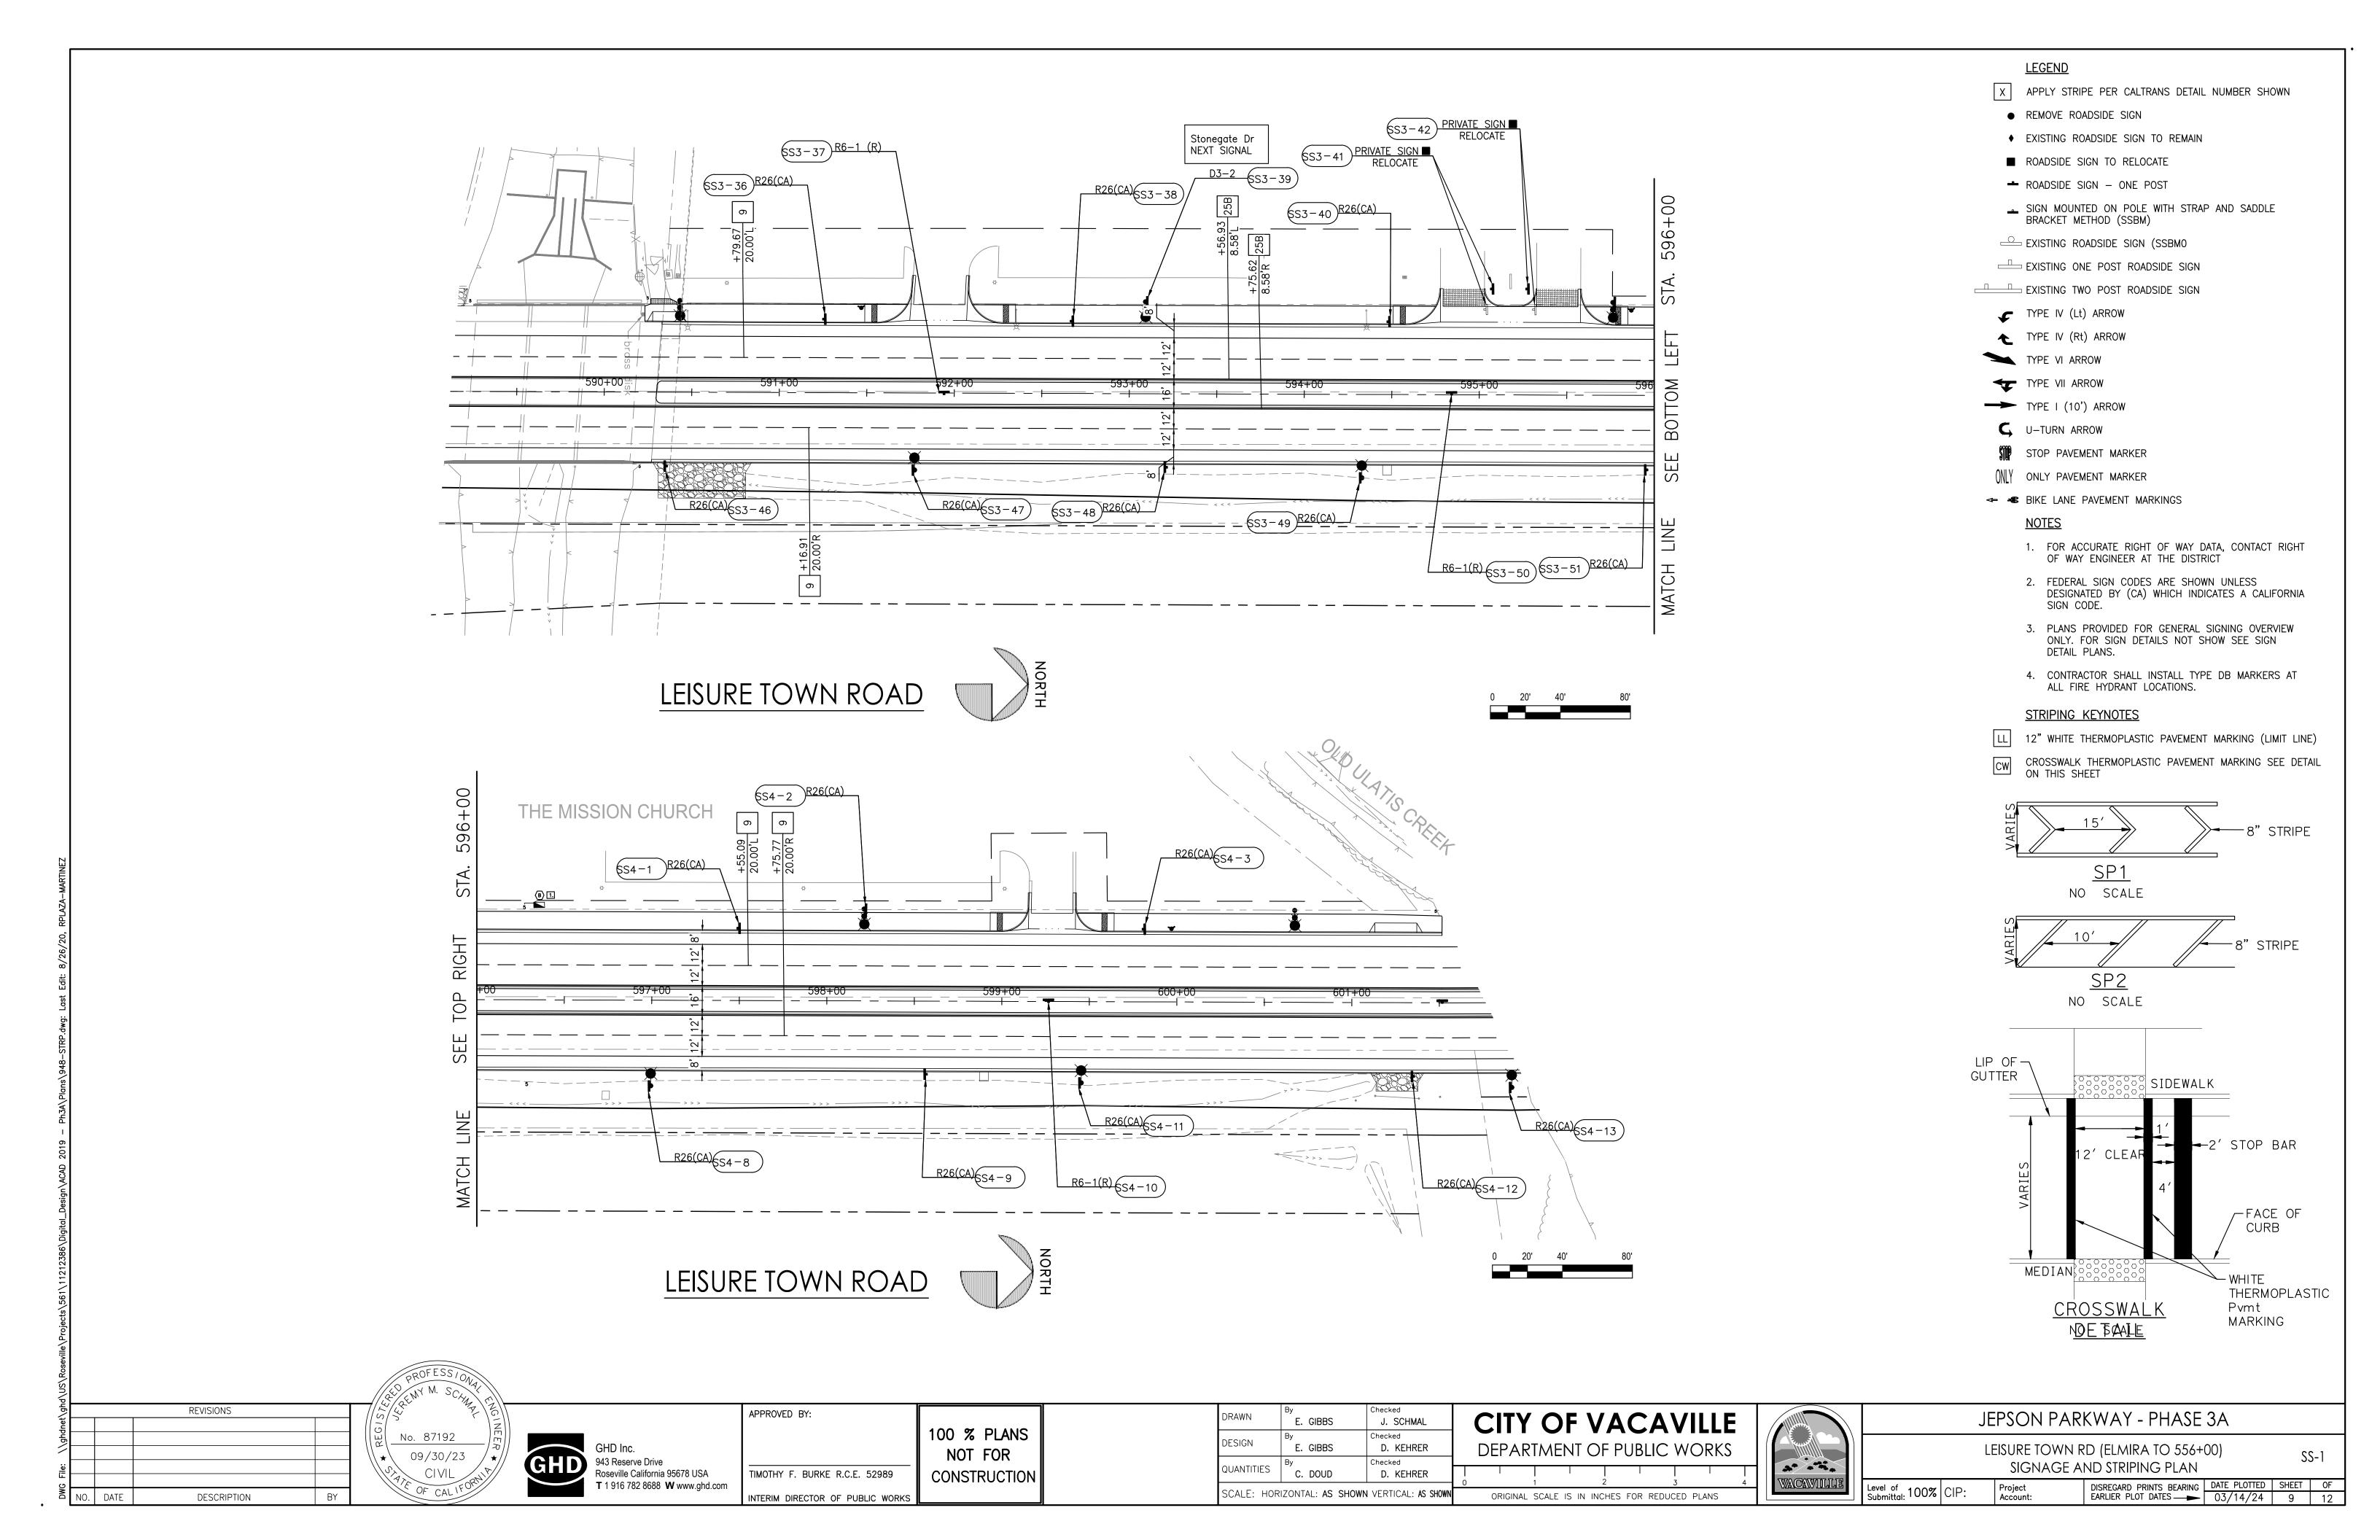

LEISURE TOWN ROAD (ELMIRA RD TO 556+00) DEMOLITION PLAN

DISREGARD PRINTS BEARING DATE PLOTTED SHEET OF EARLIER PLOT DATES — 03/14/24 2 12

REVISIONS

REVISIONS

No. 87192

O9/30/23

CIVIL

NO. DATE