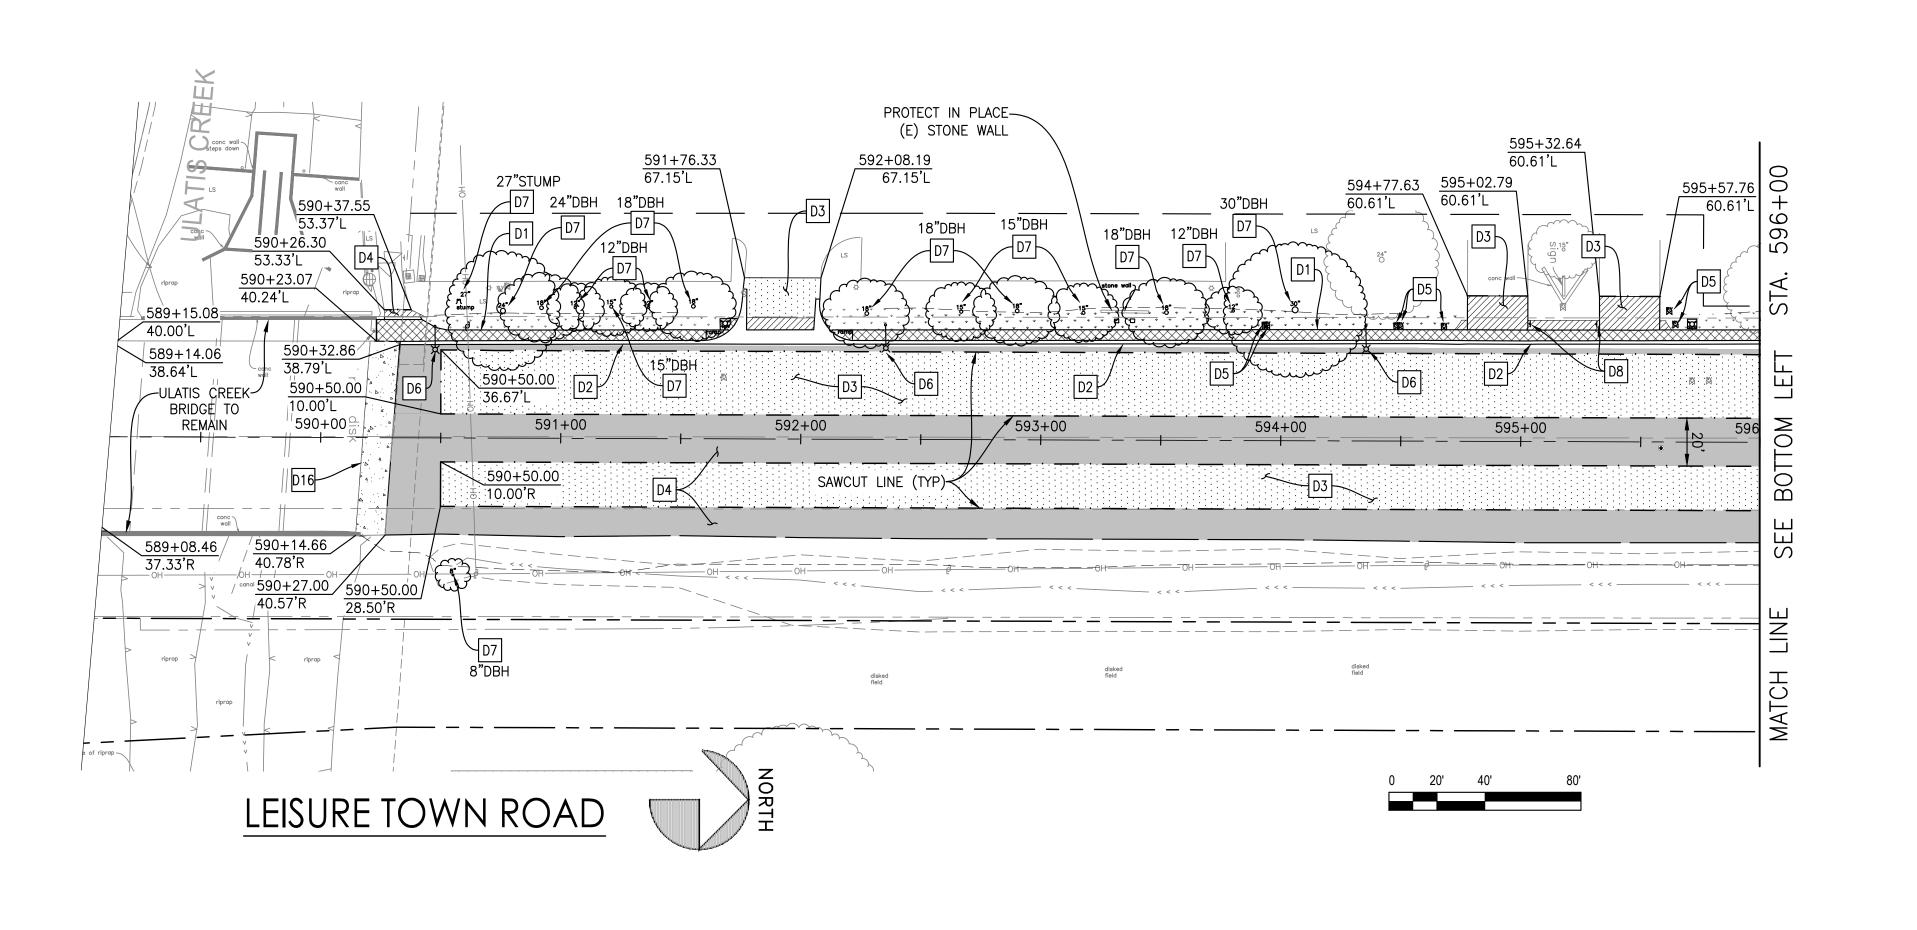

**DEMOLITION KEYNOTES** 

D1 REMOVE EXISTING PCC SIDEWALK TO THE NEAREST DEEP JOINT

D2 REMOVE CONCRETE CURB AND GUTTER

D3 COLD PLANE EXISTING ASPHALT (0.2' DEEP)

D4 REMOVE EXISTING ASPHALT AND BASE MATERIAL (FULL DEPTH)

D5 RELOCATE EXISTING IRRIGATION VALVE

D6 REMOVE AND SALVAGE EXISTING STREET LIGHT AND DELIVER TO CITY'S CORPORATION YARD

D7 REMOVE EXISTING TREE/STUMP (SIZE PER PLAN)

D8 REMOVE AND SALVAGE EXISTING ROADSIDE SIGN

D9 RELOCATE TRAFFIC SIGNAL BOX PER SIGNAL PLANS

D10 EXISTING TELEPHONE PEDESTAL TO BE RELOCATED BY OTHERS

D11 SID CANAL RELOCATION BY OTHERS

D12 REMOVE CONCRETE MOW STRIP

D13 DEMOLISH EXISTING LANDSCAPING AND IRRIGATION. CONTRACTOR SHALL CONFIRM SHUT OFF LOCATION FOR EXISTING IRRIGATION PRIOR TO DEMOLITION.

D14 EXISTING OVERHEAD UTILITIES AND POLES TO BE RELOCATED BY OTHERS

D15 REMOVE EXISTING SIDEWALK UNDERDRAIN

D16 REMOVE EXISTING CONCRETE APPROACH SLAB

D17 REMOVE EXISTING GUARD RAIL

D18 REMOVE EXISTING RIP RAP

- 1. SAWCUT LINES AND LIMITS OF DEMOLITION SHOWN ARE APPROXIMATE. CONTRACTOR MAY ADJUST SAWCUT LINES AND LIMITS OF DEMOLITION AS NECESSARY TO INSTALL PROPOSED IMPROVEMENTS AND CONFORM TO EXISTING MATCH POINTS.
- 2. SEE SIGNAL PLANS FOR REMOVAL AND/OR RELOCATION OF EXISTING TRAFFIC SIGNAL FACILITIES UNLESS OTHERWISE NOTED.
- 3. SEE UTILITY PLANS FOR EXISTING UNDERGROUND UTILITY INFORMATION AS WELL AS WATER, SEWER, AND STORM DRAIN DEMOLITION LIMITS.
- 4. SEE UTILITY PLANS FOR EXISTING MANHOLES, VALVES, AND BOXES THAT NEED TO BE ADJUSTED TO FINISHED GRADE.
- 5. SEE STREET LIGHT PLANS FOR DETAILS REGARDING MODIFICATIONS TO THE EXISTING STREET LIGHT SYSTEM. STREET LIGHTS TO BE REMOVED SHALL BE SALVAGED AND DELIVERED TO THE CITY'S CORP. YARD, REFER TO PROJECT SPECIFICATIONS FOR ADDITIONAL DETAILS.
- 6. MONUMENT BOXES TO BE ADJUSTED TO FINISH GRADE PER ROADWAY PLANS AND PER CITY STANDARDS (TYP).

## <u>LEGEND</u>

COLD PLANE EXISTING AC PAVEMENT

REMOVE EXISTING ROADWAY STRUCTURAL SECTION

REMOVE EXISTING PCC SIDEWALK TO NEAREST DEEP JOINT

REMOVE EXISTING LANDSCAPING

REMOVE EXISTING CONCRETE APPROACH SLAB

REMOVE EXISTING SECTION TO SUBGRADE

09/30/23

REVISIONS

DESCRIPTION

943 Reserve Drive Roseville California 95678 USA **T** 1 916 782 8688 **W** www.ghd.com APPROVED BY: TIMOTHY F. BURKE R.C.E. 52989

INTERIM DIRECTOR OF PUBLIC WORKS

LEISURE TOWN ROAD (ELMIRA RD TO 556+00) DEMOLITION PLAN

DISREGARD PRINTS BEARING DATE PLOTTED SHEET OF EARLIER PLOT DATES — 03/14/24 2 12

REVISIONS

REVISIONS

No. 87192

O9/30/23

CIVIL

NO. DATE