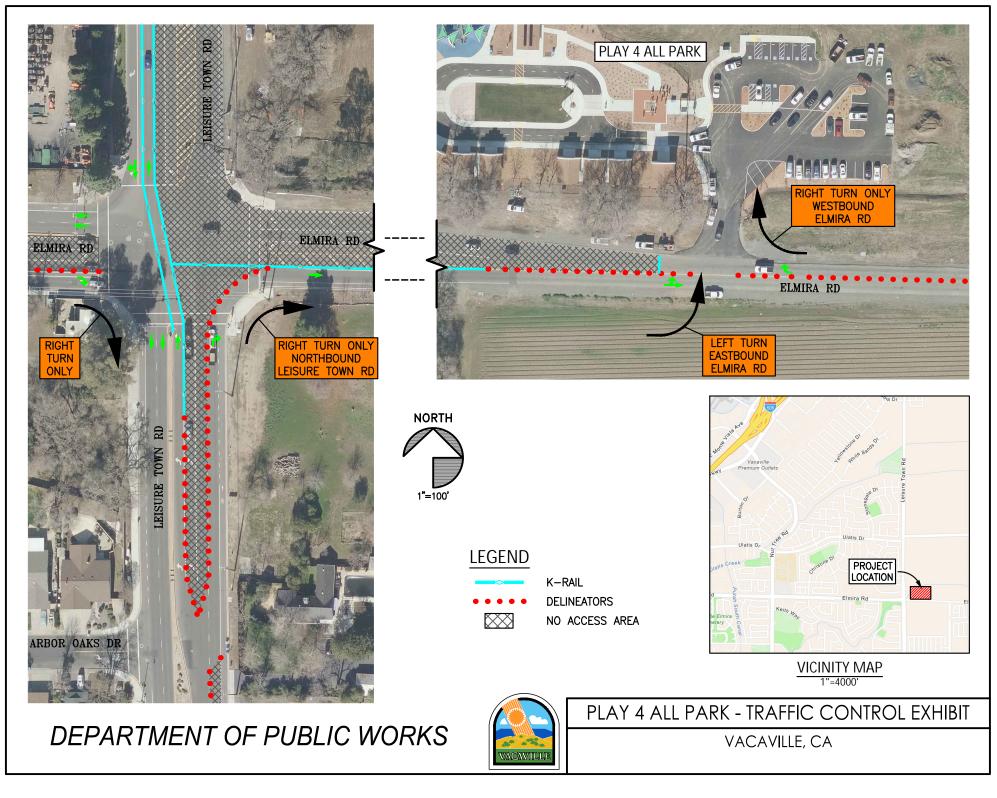

## **CONSTRUCTION PROJECT**

**Play4All Park is open** during the Jepson Parkway Project construction on Leisure Town Road & Elmira Road.

Please plan for additional travel time and use posted detour routes.

**Play4All Park está abierto** durante la construcción de Jepson Parkway Project en Leisure Town Road y Elmira Road.

Por favor, planifique el tiempo de viaje adicional y siga las rutas de desvío publicada.

### **Recommended Detour Routes**

### **Driving from Dixon**

- Take Highway 113 Southbound.
- Take Fry Road to South A Street.
- Turn Right on South A Street to Elmira Road.
- Play4all Park is located on the right-hand side.

### **Driving from Fairfield**

- Take Interstate 80 Eastbound to Alamo Drive Exit.
- Take Alamo Drive South to Leisure Town Road.
- Get into the right lane of Leisure Town Road and follow to Elmira Road.
- Follow Traffic Control Measures for right turn on Elmira Road.
- Play4All Park is located on the left-hand side.

### Driving from Suisun City/Hwy 12

- Take Highway 12 East towards Rio Vista to Walters Road.
- Take Walters Road Northbound to Air Base Parkway.
- Turn Right on Air Base Parkway to Peabody Road.
- Turn Left on Peabody Road to Vanden Road.
- Follow Vanden Road to the Leisure Town Road Roundabout.
- Make a Right at the Roundabout onto Leisure Town Road.
- Get into the right lane of Leisure Town Road and follow to Elmira Road.
- Follow Traffic Control Measures for right turn on Elmira Road.
- Play4All Park is located on the left-hand side.