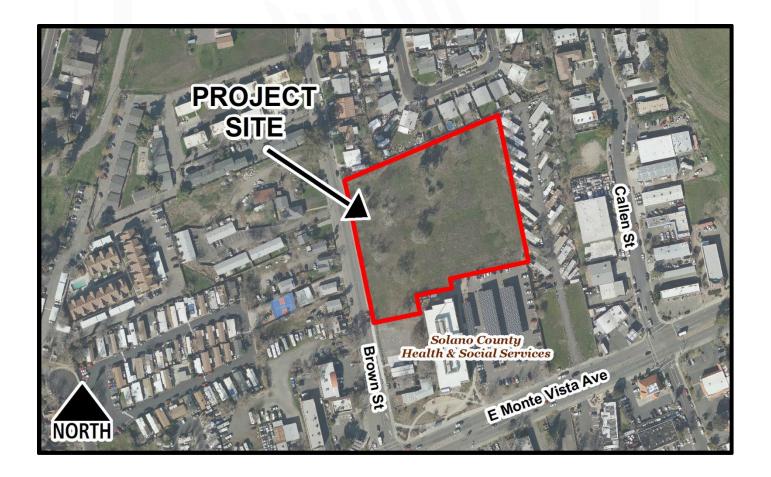

270)

PROJECT SUMMARY: The City of Vacaville Public Works Department has submitted a Minor Design Review request to

construct an approximately 3.48-acre public park on the east side of Brown Street, behind the Solano County Health and Social Services building located at the corner of East Monte Vista Avenue and Brown Street (see location map below). The proposed park would be constructed in two phases. Phase 1 would include a playfield, multipurpose sports court, two playgrounds, two picnic shelters, a jogging path, 16 parking spaces, and a central plaza/gathering area. In